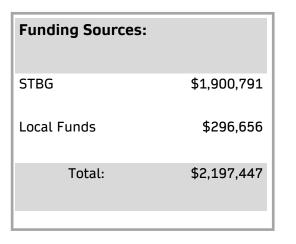

CRP/RC #: 317-23

RESOLUTION#: 2023-109

Location: MP2.027 - MP 6.57 Vantage Hwy

| Project Number: RC2296-ST      | Length: 4.54 miles |
|--------------------------------|--------------------|
| Basis for Project: Road paving | Construction: 2024 |
|                                |                    |

Project Description:

The Vantage Highway is a major east/west corridor in the Lower Kittitas Valley. Regular roadway maintenance improves roadway safety while maintaining reliable infrastructure. This project will grind and overlay asphalt on Vantage Highway within the existing pavement limits along with temporary and permanent pavement marking for repair, rehabilitation and preservation.

Status: Paving in 2024.

Traffic Impacts: Single lane closures.





For more information on this project, contact Public Works at 509-962-7523 or publicworks@co.kittitas.wa.us