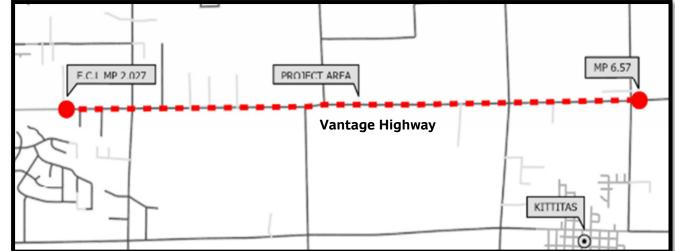

CRP/RC #: 317-23

RESOLUTION#: 2023-109

Location: MP2.027 - MP 6.57 Vantage Hwy

| Project Number: RC2296-ST      | Length: 4.54 miles |
|--------------------------------|--------------------|
| Basis for Project: Road paving | Construction: 2024 |
|                                |                    |